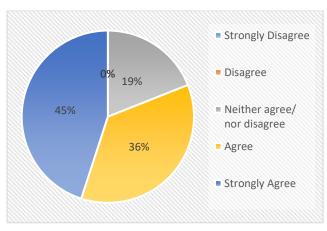

## 3. The school makes sure its pupils are well behaved.

4. If your child has been bullied, did the School deal with it quickly and effectively

5. The school makes me aware of what my child will learn during the year.