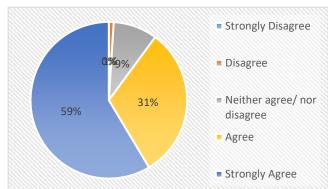

## **Parent/Carer Questionnaire Analysis**

Parent/carers were invited to complete a short questionnaire in November 2022 via 'Survey Monkey'. We received 145 responses in total, which represents approximately 34% of our parent/carers.

## 1.My Child is happy at this school



## 2. My child feels safe at school.



## 3. The school makes sure its pupils are well behaved.



4. If your child has been bullied, did the School deal with it quickly and effectively



5. The school makes me aware of what my child will learn during the year.



6. When I have raised concerns with the school they have been dealt with properly



7. The school has high expectations for my child.



8. My child does well at school



9. The school lets me know how my child is doing.







11. The school supports my child's wider development.

12. I would recommend this school to another parent.