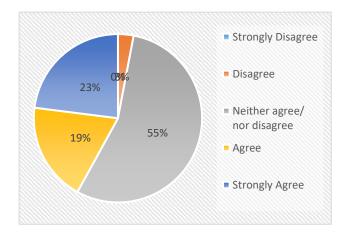

## **Parent/Carer Questionnaire Analysis**

Parent/carers were invited to complete a short questionnaire in November 2022 via 'Survey Monkey'. We received 145 responses in total, which represents approximately 34% of our parent/carers.

## 1.My Child is happy at this school



## 2. My child feels safe at school.



## 3. The school makes sure its pupils are well behaved.



4. If your child has been bullied, did the School deal with it quickly and effectively



5. The school makes me aware of what my child will learn during the year.



6. When I have raised concerns with the school they have been dealt with properly



7. The school has high expectations for my child.



8. My child does well at school



9. The school lets me know how my child is doing.







11. The school supports my child's wider development.

12. I would recommend this school to another parent.