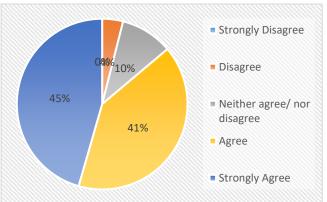

11. The school supports my child's wider development.

12. I would recommend this school to another parent.