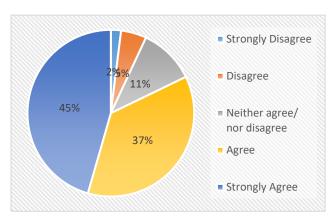

## **Parent/Carer Questionnaire Analysis**

Parent/carers were invited to complete a short questionnaire in November 2022 via 'Survey Monkey'. We received 145 responses in total, which represents approximately 34% of our parent/carers.

## 1.My Child is happy at this school



## 2. My child feels safe at school.



## 3. The school makes sure its pupils are well behaved.



4. If your child has been bullied, did the School deal with it quickly and effectively



5. The school makes me aware of what my child will learn during the year.



6. When I have raised concerns with the school they have been dealt with properly



7. The school has high expectations for my child.



8. My child does well at school



9. The school lets me know how my child is doing.







11. The school supports my child's wider development.

12. I would recommend this school to another parent.