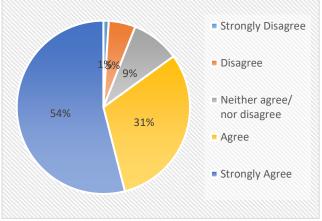

hort questionnaire in November 2022 via 'Survey Monkey'. We received 145 responses in total, which represents approximately 34% of our parent/carers.

## 1.My Child is happy at this school



## 2. My child feels safe at school.



## 3. The school makes sure its pupils are well behaved.



4. If your child has been bullied, did the School deal with it quickly and effectively



5. The school makes me aware of what my child will learn during the year.



6. When I have raised concerns with the school they have been dealt with properly



7. The school has high expectations for my child.



8. My child does well at school



9. The school lets me know how my child is doing.







11. The school supports my child's wider development.

12. I would recommend this school to another parent.