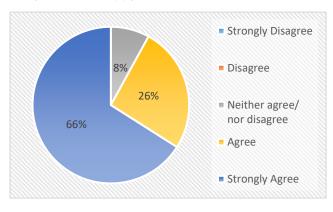

## **Parent/Carer Questionnaire Analysis**

Parent/carers were invited to complete a short questionnaire in November 2022 via 'Survey Monkey'. We received 145 responses in total, which represents approximately 34% of our parent/carers.

## 1.My Child is happy at this school



## 2. My child feels safe at school.



## 3. The school makes sure its pupils are well behaved.



4. If your child has been bullied, did the School deal with it quickly and effectively



5. The school makes me aware of what my child will learn during the year.



6. When I have raised concerns with the school they have been dealt with properly



7. The school has high expectations for my child.



8. My child does well at school



9. The school lets me know how my child is doing.







11. The school supports my child's wider development.

12. I would recommend this school to another parent.