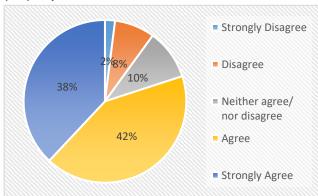

6. When I have raised concerns with the school they have been dealt with properly

7. The school has high expectations for my child.

8. My child does well at school

9. The school lets me know how my child is doing.