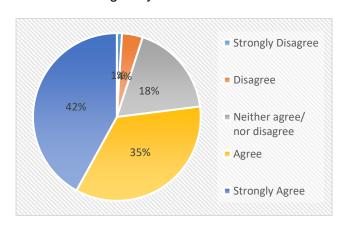

## 3. The school makes sure its pupils are well behaved.

4. If your child has been bullied, did the School deal with it quickly and effectively

5. The school makes me aware of what my child will learn during the year.