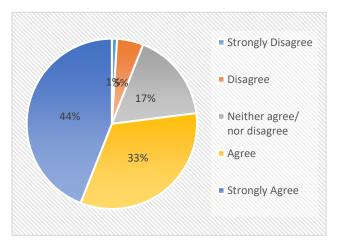

short questionnaire in November 2022 via 'Survey Monkey'. We received 145 responses in total, which represents approximately 34% of our parent/carers.

## 1.My Child is happy at this school



## 2. My child feels safe at school.



## 3. The school makes sure its pupils are well behaved.



4. If your child has been bullied, did the School deal with it quickly and effectively



5. The school makes me aware of what my child will learn during the year.



6. When I have raised concerns with the school they have been dealt with properly



7. The school has high expectations for my child.



8. My child does well at school



9. The school lets me know how my child is doing.







11. The school supports my child's wider development.

12. I would recommend this school to another parent.