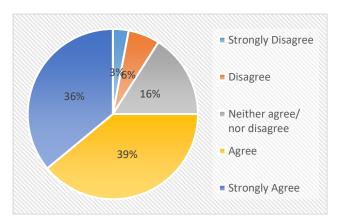

11. The school supports my child's wider development.

12. I would recommend this school to another parent.